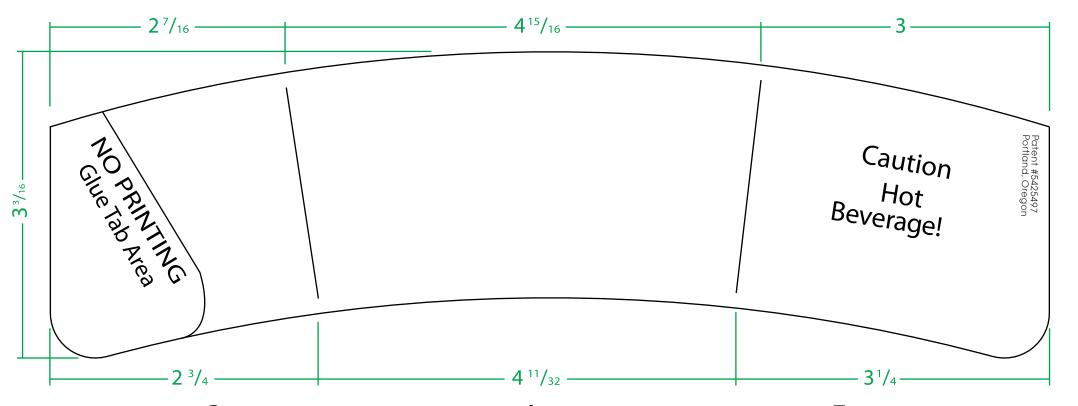

## Coffee Sleeve Artwork Specifications—Flexo Press



• Create your artwork in Adobe Illustrator (CS5 or lower). Submit vector artwork files as PDF or native Illustrator documents. Convert all fonts to outlines prior to saving.

**2.** Full bleed artwork is acceptable. Screen tints are not recommended. Minimum font size is approx. 8 pt. Avoid reversing out slender-stroke type under 12 pt.

**3.** Flexo presses are designed for Spot printing using Pantone (PMS) inks and Vector artwork only. If your vector artwork has fine detail, tight trapping between colors, or is very complex, it may not work on a Flexo press. Photoshop-created (raster-based) artwork may not be acceptable. (ie, tiff, jpeg, psd, bmp, some eps files, some PDFs). Not sure, please email us the file for review. We're here to help.

**4.** Acceptable media includes Zip (100MB)